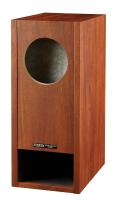

## P1000-BH - Back-loaded Horn Enclosure Box for P1000K

P1000-BH is the back-loaded horn enclosure box for the 10cm full range speaker unit P1000K. The pacey and enhanced low sound is achieved by well worked-out horn structure. The enclosure box is also a fitted with the acclaimed FE103En speaker driver for upgraded sound quality.

## **Main Features**

- Back-loaded horn type enclosure box
- Factory pre-installed speaker terminal, connecting cable and absorber material
- Ready for mounting a speaker driver by the supplied screws

## **Specifications**

Enclosure type: Back-loaded horn type

Measurements: 145(W) x 343(H) x 216(D) mm

Interior volume 1.1L

Tuning Frequency: 270Hz

Material: MDF t9 / t12 (side)

Net weight: 2.9kg