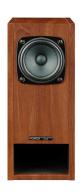

## P1000-BH - Back-loaded Horn Enclosure Box for P1000K

P1000-BH is the back-loaded horn enclosure box for the 10cm full range speaker unit P1000K. The pacey and enhanced low sound is achieved by well worked-out horn structure. The enclosure box is also a fitted with the acclaimed FE103En speaker driver for upgraded sound quality.

## **Main Features**

- Back-loaded horn type enclosure box
- Factory pre-installed speaker terminal, connecting cable and absorber material
- Ready for mounting a speaker driver by the supplied screws

## **Specifications**

Enclosure type: Back-loaded horn type

Measurements: 145(W) x 343(H) x 216(D) mm

Interior volume 1.1L

Tuning Frequency: 270Hz

Material: MDF t9 / t12 (side)

Net weight: 2.9kg